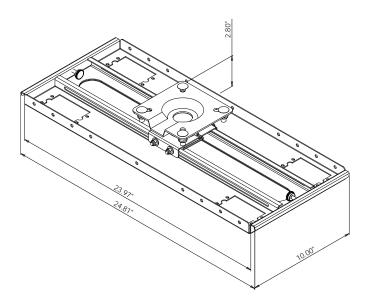

## SCM-1 Suspended Ceiling Adaptor

## **Product Features:**

For use with 2'x 2' or 2'x 4' ceiling tiles

Can be used w/ VMP ceiling masts or standard 1.5" NPT pipe

Includes 20 ft of tie wire

4 standard electrical KOs

Load capacity - 75 lbs

White powder coat finish

(for Architects & Engineers)

The suspended ceiling kit for ceiling mounts shall be the Video Mount Products (VMP) model SCM-1. The suspended ceiling kit shall be primarily constructed of formed steel and include spot welds. The suspended ceiling kit shall include tie wire and hardware to attach the tie wire to the most common surfaces above suspended ceilings. The suspended ceiling kit shall be able to accommodate 1.5" NPT as well as any VMP ceiling mast within its weight capacity. The suspended ceiling kit shall have 4 locations for electrical junction boxes and have the capability to have the ceiling mount positioned anywhere along the full length of the tray. The load capacity shall be 75 lbs.